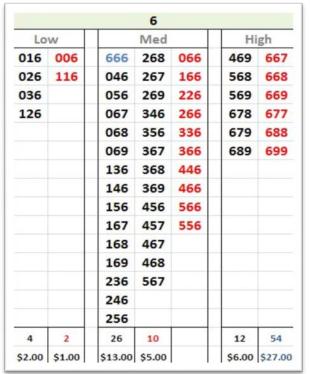

|        | 059     | 356    | 355 | 589    |         |  |
| 135    |        | 145     | 358    | 445 |        |         |  |
|        |        | 156     | 359    | 556 |        |         |  |
|        |        | 157     | 456    | 455 |        |         |  |
|        |        | 158     | 457    | 557 |        |         |  |
|        |        | 159     | 458    | 566 |        |         |  |
|        |        | 235     | 459    | 558 |        |         |  |
|        |        | 245     | 567    | 559 |        |         |  |
|        |        | 256     |        |     |        |         |  |
|        |        | 257     |        |     |        |         |  |
| 6      | 3      | 25      | 12     |     | 8      | 54      |  |
| \$3.00 | \$1.50 | \$12.50 | \$6.00 |     | \$4.00 | \$27.00 |  |



|        |        |         | 7      |     |        |         |  |
|--------|--------|---------|--------|-----|--------|---------|--|
| Lo     | w      | Med     |        |     | High   |         |  |
| 017    | 007    | 037     | 237    | 077 | 777    | 577     |  |
| 027    | 117    | 047     | 247    | 177 | 379    | 667     |  |
|        |        | 057     | 257    | 227 | 478    | 677     |  |
|        |        | 067     | 267    | 277 | 479    | 778     |  |
|        |        | 078     | 278    | 337 | 578    | 779     |  |
|        |        | 079     | 279    | 377 | 579    | 788     |  |
|        |        | 127     | 347    | 447 | 678    | 799     |  |
|        |        | 137     | 357    | 477 | 679    |         |  |
|        |        | 147     | 367    | 557 | 789    |